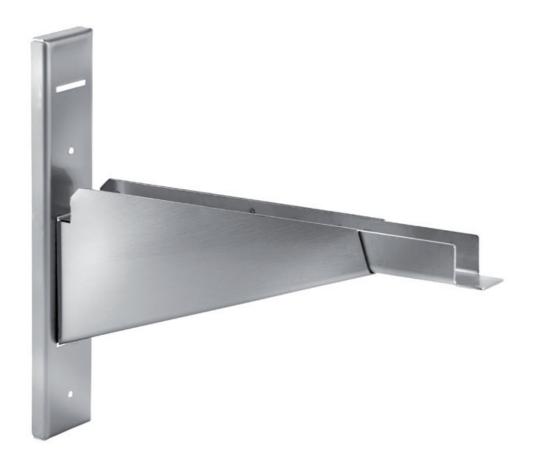

## Furnishing

#VALUE! - SG/30

## **Dimension:**

Length: 0.0 mm Depth: 300.0 mm

Metaltecnica © Page 1 of 2

Height: 0.0 mm Weight: 1.0 kg

Volume: None mq

Packaging length: None mm Packaging depth: None mm Packaging height: None mm Packaging weight: None kg Packaging volume: None mq