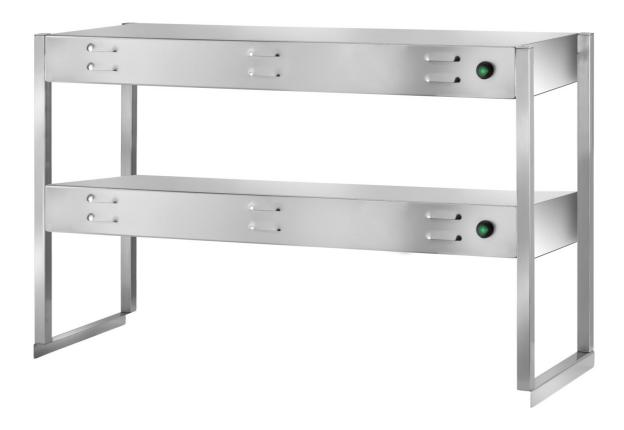

## Furnishing

Heated overshelf on two levels with 6 heated - lamps mm 1600x350x600 h - PSR2/16

## **Dimension:**

Length: 1600.0 mm

Metaltecnica © Page 1 of 3

Depth: 350.0 mm Height: 600.0 mm Weight: 33.0 kg Volume: 0.34 mq

Packaging length: 1650.0 mm Packaging depth: 400.0 mm Packaging height: 850.0 mm Packaging weight: 49.0 kg Packaging volume: 0.56 mq