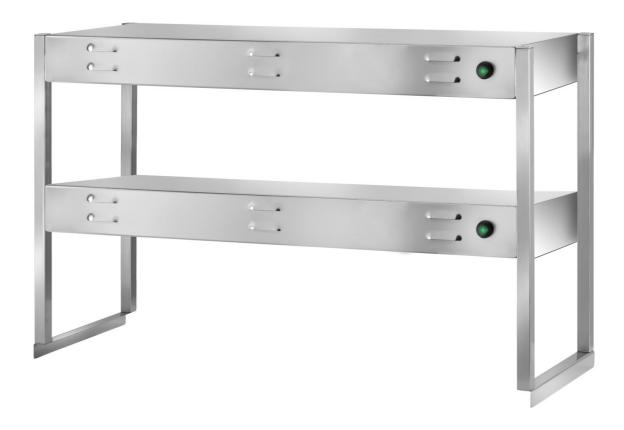

## Furnishing

Heated overshelf on two levels with 6 heated - lamps mm 1500x350x600 h - PSR2/15

## **Dimension:**

Length: 1500.0 mm

Metaltecnica © Page 1 of 3

Depth: 350.0 mm Height: 600.0 mm Weight: 32.0 kg Volume: 0.32 mq

Packaging length: 1650.0 mm Packaging depth: 400.0 mm Packaging height: 850.0 mm Packaging weight: 47.0 kg Packaging volume: 0.56 mq