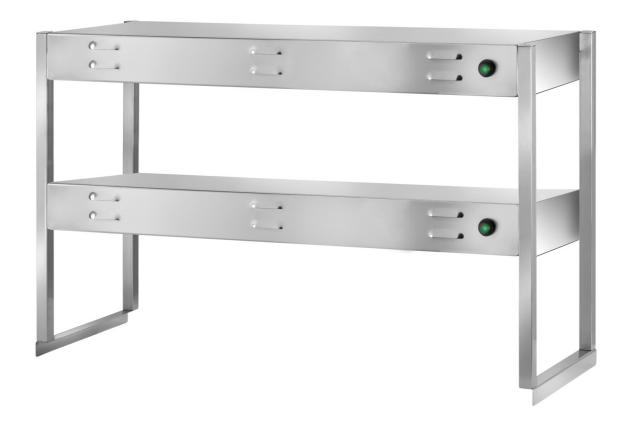

## Furnishing

Overshelf on two levels - dim mm 1800x350x600 h - PS2/18

## **Dimension:**

Length: 1800.0 mm Depth: 350.0 mm

Metaltecnica © Page 1 of 2

Height: 600.0 mm Weight: 23.0 kg Volume: 0.38 mq

Packaging length: 1850.0 mm Packaging depth: 400.0 mm Packaging height: 850.0 mm Packaging weight: 40.0 kg Packaging volume: 0.63 mq