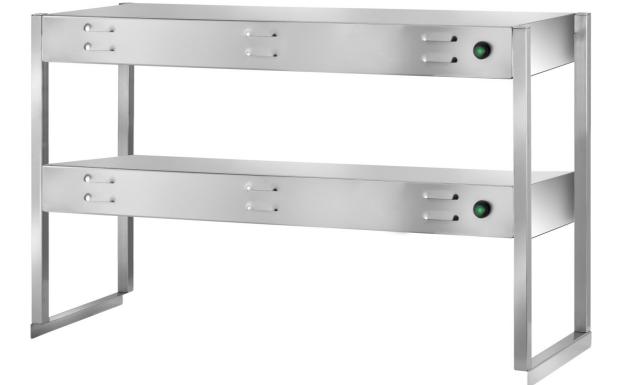

## Furnishing

Overshelf on two levels - dim mm 1600x350x600 h - PS2/16

## Dimension:

Length: 1600.0 mm Depth: 350.0 mm Height: 600.0 mm Weight: 21.0 kg Volume: 0.34 mq Packaging length: 1650.0 mm Packaging depth: 400.0 mm Packaging height: 850.0 mm Packaging weight: 37.0 kg Packaging volume: 0.56 mq