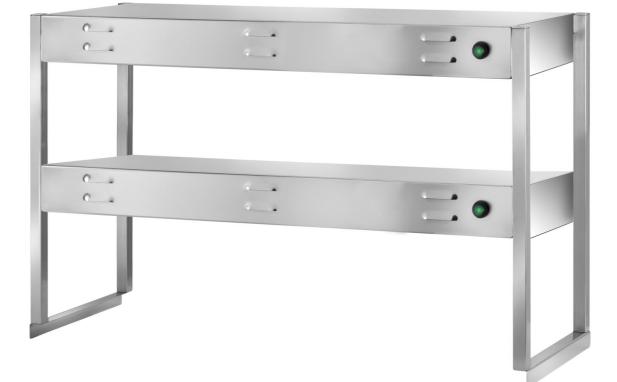

## Furnishing

Overshelf on two levels - dim 1200x350x600 h - PS2/12

Dimension:

Length: 1200.0 mm Depth: 350.0 mm Height: 600.0 mm Weight: 17.0 kg Volume: 0.25 mq Packaging length: 1250.0 mm Packaging depth: 400.0 mm Packaging height: 850.0 mm Packaging weight: 30.0 kg Packaging volume: 0.42 mq