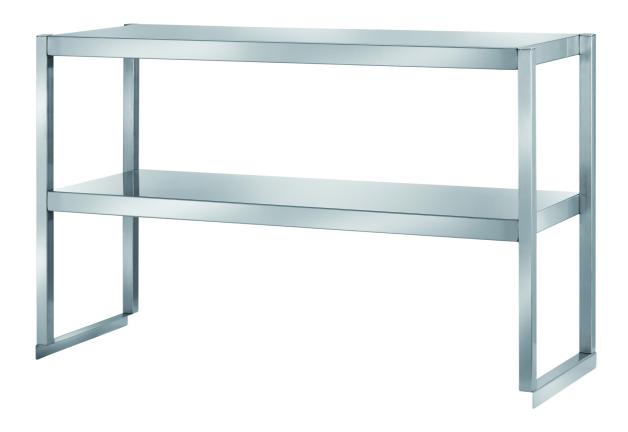

## Furnishing

Overshelf on one level - dim mm 2000x350x600 h - PS1/20

## **Dimension:**

Length: 2000.0 mm Depth: 350.0 mm

Metaltecnica © Page 1 of 2

Height: 600.0 mm Weight: 14.0 kg Volume: 0.42 mq

Packaging length: 2050.0 mm Packaging depth: 400.0 mm Packaging height: 850.0 mm Packaging weight: 32.0 kg Packaging volume: 0.7 mq