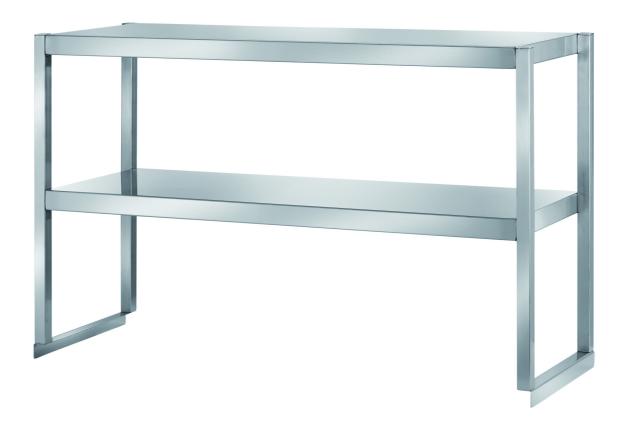

## Furnishing

Overshelf on one level - dim. mm 1200x350x600 h - PS1/12

## Options:

| Model:                                                                       |
|------------------------------------------------------------------------------|
| PS1/10 - Overshelf on one level - dim mm1000x350x600 h                       |
| PS1/14 - Overshelf on one level - dim mm 1400x350x600 h                      |
| PS1/15 - Overshelf on one level - dim mm 1500x350x600 h                      |
| PS1/16 - Overshelf on one level - dim. mm 1600x350x600 h                     |
| PS1/18 - Overshelf on one level - dim mm 1800x350x600 h                      |
| <b>PS1/20</b> - Overshelf on one level - dim mm 2000x350x600 h               |
| PS2/10 - Overshelf on two levels - dim 1000x350x600 h                        |
| PSR1/10 - Heated overshelf on one level with two lamps - mm 1000x350x600 h   |
| PSR1/12 - Heated overshelf on one level with two lamps - mm 1200x350x600 h   |
| PSR1/14 - Heated overshelf on one level with three lamps - mm 1400x350x600 h |
| PSR1/16 - Heated overshelf on one level with three lamps - mm 1600x350x600 h |
| PSR1/18 - Heated overshelf on one level with four lamps - mm 1800x350x600 h  |
| PSR1/20 - Heated overshelf on one level with four lamps - mm 2000x350x600 h  |