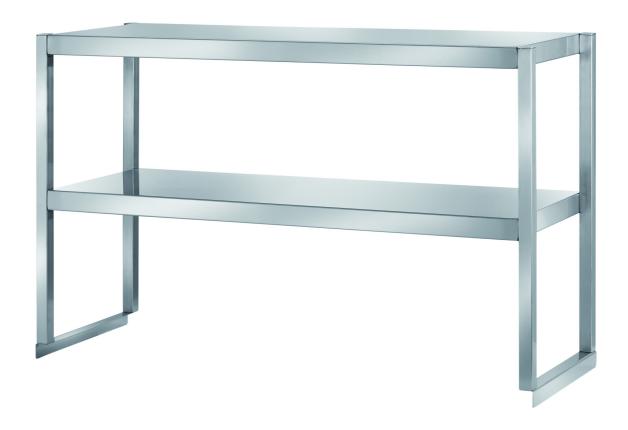

## Furnishing

Overshelf on one level - dim mm1000x350x600 h - PS1/10

## Options:

| Model:                                                                       |
|------------------------------------------------------------------------------|
| PS1/12 - Overshelf on one level - dim. mm 1200x350x600 h                     |
| PS1/14 - Overshelf on one level - dim mm 1400x350x600 h                      |
| PS1/15 - Overshelf on one level - dim mm 1500x350x600 h                      |
| PS1/16 - Overshelf on one level - dim. mm 1600x350x600 h                     |
| PS1/18 - Overshelf on one level - dim mm 1800x350x600 h                      |
| <b>PS1/20</b> - Overshelf on one level - dim mm 2000x350x600 h               |
| PS2/10 - Overshelf on two levels - dim 1000x350x600 h                        |
| PSR1/10 - Heated overshelf on one level with two lamps - mm 1000x350x600 h   |
| PSR1/12 - Heated overshelf on one level with two lamps - mm 1200x350x600 h   |
| PSR1/14 - Heated overshelf on one level with three lamps - mm 1400x350x600 h |
| PSR1/16 - Heated overshelf on one level with three lamps - mm 1600x350x600 h |
| PSR1/18 - Heated overshelf on one level with four lamps - mm 1800x350x600 h  |
| PSR1/20 - Heated overshelf on one level with four lamps - mm 2000x350x600 h  |