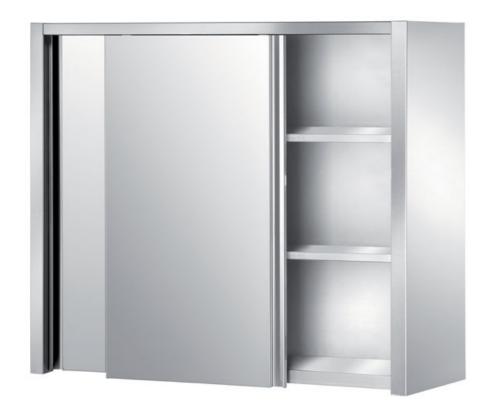

## Furnishing

Wall cabinet with two middleshelves and sliding doors - mm 1600x500x900 h - CAP2/16