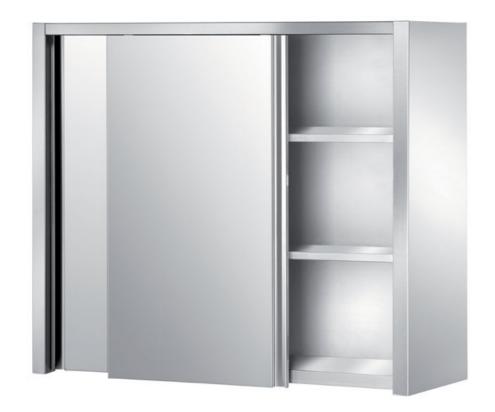

## Furnishing

Wall cabinet with two middleshelves and sliding doors - mm 1500x500x900 h - CAP2/15