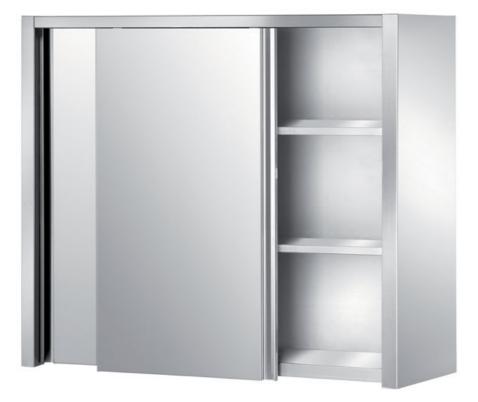

## Furnishing

Wall cabinet with two middleshelves and sliding doors - mm 2000x400x900 h - CAP1/20

**Dimension**:

Length: 2000.0 mm

Depth: 400.0 mm Height: 900.0 mm Weight: 80.0 kg Volume: 0.72 mq Packaging length: 2050.0 mm Packaging depth: 450.0 mm Packaging height: 1150.0 mm Packaging weight: 105.0 kg Packaging volume: 1.06 mq