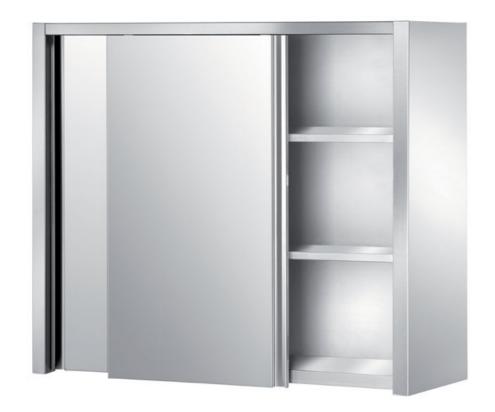

## Furnishing

Wall cabinet with two middleshelves and sliding doors - mm 1600x400x900 h - CAPI/16