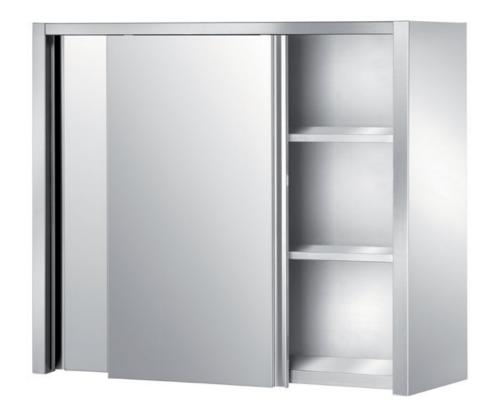

## Furnishing

Wall cabinet with two middleshelves and sliding doors - mm 1500x400x900 h - CAP1/15