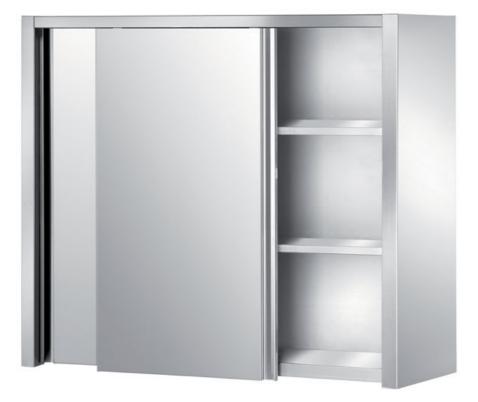

## Furnishing

Wall cabinet with two middleshelves and sliding doors - mm 1400x400x900 h - CAP1/14

**Dimension**:

Length: 1400.0 mm

Depth: 400.0 mm Height: 900.0 mm Weight: 59.0 kg Volume: 0.5 mq Packaging length: 1450.0 mm Packaging depth: 450.0 mm Packaging height: 1150.0 mm Packaging weight: 80.0 kg Packaging volume: 0.75 mg