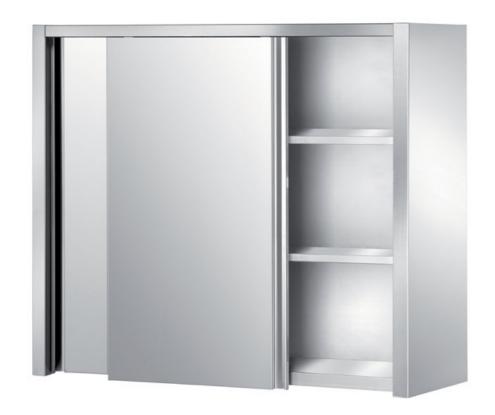

## Furnishing

Wall cabinet with two middleshelves and sliding doors - mm 1200x400x900 h - CAP1/12