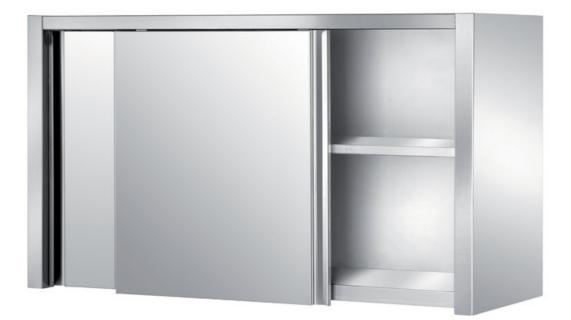

## Furnishing

Wall cabinet with middleshelf and sliding doors - mm 2000x400x660 h - CAP/20

## **Options:**

| Model:                                                                       |
|------------------------------------------------------------------------------|
| CAP/10 - Wall cabinet with middleshelf and sliding doors - mm 1000x400x660 h |
| CAP/12 - Wall cabinet with middleshelf and sliding doors - mm 1200x400x660 h |
| CAP/14 - Wall cabinet with middleshelf and sliding doors - mm 1400x400x660 h |
| CAP/15 - Wall cabinet with middleshelf and sliding doors - mm 1500x400x660 h |
| CAP/16 - Wall cabinet with middleshelf and sliding doors - mm 1600x400x660 h |
| CAP/18 - Wall cabinet with middleshelf and sliding doors - mm 1800x400x660 h |