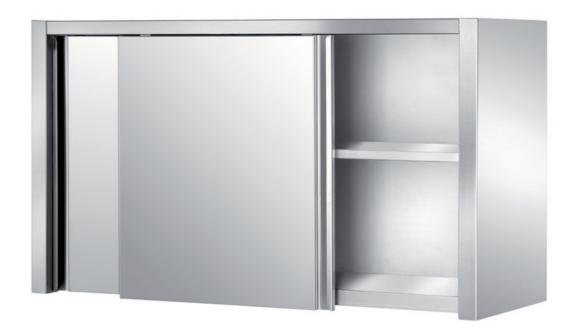

## Furnishing

Wall cabinet with middleshelf and sliding doors - mm 1800x400x660 h - CAP/18