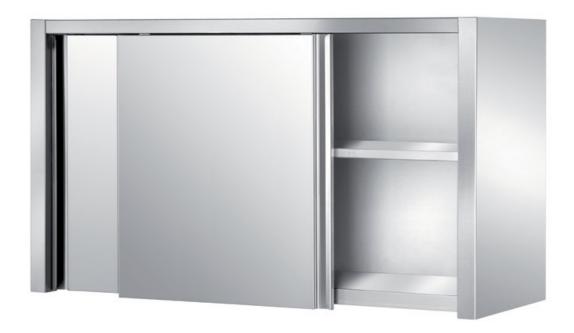

## Furnishing

Wall cabinet with middleshelf and sliding doors - mm 1600x400x660 h - CAP/16