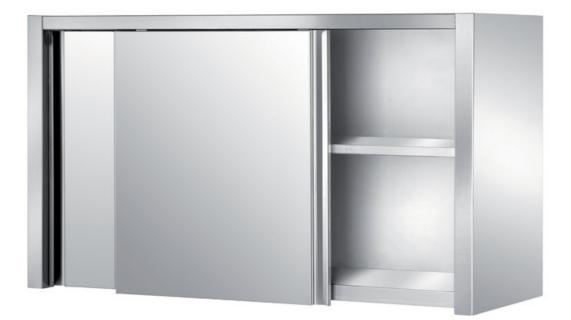

## Furnishing

Wall cabinet with middleshelf and sliding doors - mm 1000x400x660 h - CAP/10

## Dimension:

Length: 1000.0 mm

Depth: 400.0 mm Height: 660.0 mm Weight: 31.0 kg Volume: 0.26 mq Packaging length: 1050.0 mm Packaging depth: 450.0 mm Packaging height: 850.0 mm Packaging weight: 45.0 kg Packaging volume: 0.4 mq