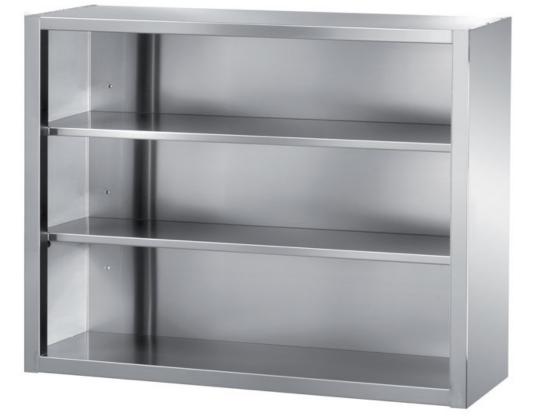

## Furnishing

Open wall cabinet with two middleshelves - mm 1200x400x900 h - APP1/12

## **Dimension**:

Length: 1200.0 mm

Depth: 400.0 mm Height: 900.0 mm Weight: 38.0 kg Volume: 0.43 mq Packaging length: 1250.0 mm Packaging depth: 450.0 mm Packaging height: 1150.0 mm Packaging weight: 53.0 kg Packaging volume: 0.65 mq