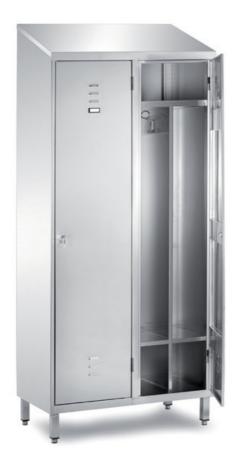

## Furnishing

Locker cabinet with 2 swing doors and sloping roof - mm 500x500x2160 h - ASB2/2

## Dimension:

Length: 500.0 mm

Depth: 500.0 mm Height: 2150.0 mm Weight: 52.0 kg Volume: 0.54 mq Packaging length: 750.0 mm Packaging depth: 750.0 mm Packaging height: 2400.0 mm Packaging weight: 64.0 kg Packaging volume: 1.35 mq