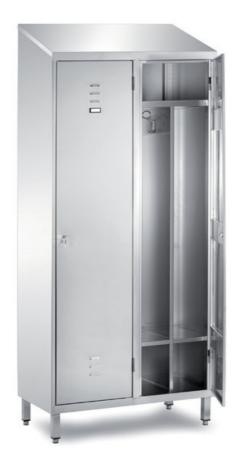

## Furnishing

Locker cabinet with I swing door and sloping roof - mm 500x500x2160 h - - ASB/I

## Dimension:

Length: 500.0 mm

Metaltecnica © Page 1 of 2

Depth: 500.0 mm Height: 2150.0 mm Weight: 48.0 kg Volume: 0.54 mq

Packaging length: 750.0 mm Packaging depth: 750.0 mm Packaging height: 2400.0 mm Packaging weight: 60.0 kg Packaging volume: 1.35 mq