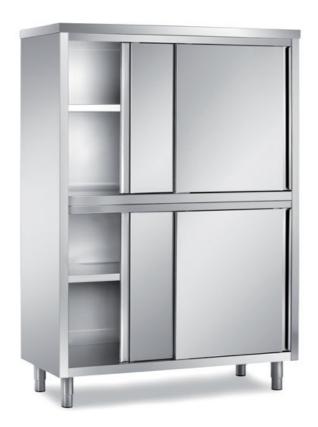

## Furnishing

Double cabinet with sliding doors - mm 1800x700x1700 h - MPT/18

## **Dimension:**

Length: 1800.0 mm Depth: 700.0 mm

Metaltecnica © Page 1 of 2

Height: 1700.0 mm Weight: 157.0 kg Volume: 2.14 mq

Packaging length: 1850.0 mm Packaging depth: 750.0 mm Packaging height: 1950.0 mm Packaging weight: 191.0 kg Packaging volume: 2.71 mq