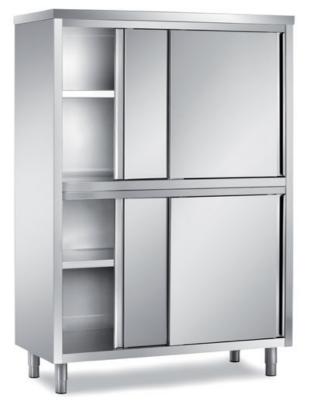

## Furnishing

Double cabinet with sliding doors - mm 1600x700x1700 h - MPT/16

Dimension:

Length: 1600.0 mm Depth: 700.0 mm Height: 1700.0 mm Weight: 142.0 kg Volume: 1.9 mq Packaging length: 1650.0 mm Packaging depth: 750.0 mm Packaging height: 1950.0 mm Packaging weight: 174.0 kg Packaging volume: 2.41 mq