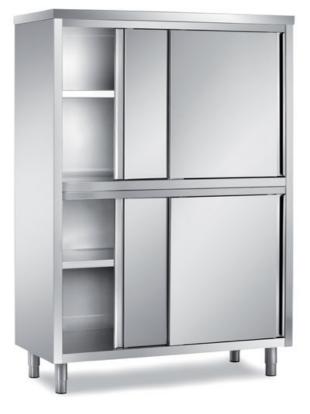

## Furnishing

Double cabinet with sliding doors - mm 1000x700x1700 h - MPT/10

Dimension:

Length: 1000.0 mm Depth: 700.0 mm Height: 1700.0 mm Weight: 98.0 kg Volume: 1.19 mq Packaging length: 1050.0 mm Packaging depth: 750.0 mm Packaging height: 1950.0 mm Packaging weight: 124.0 kg Packaging volume: 1.54 mq