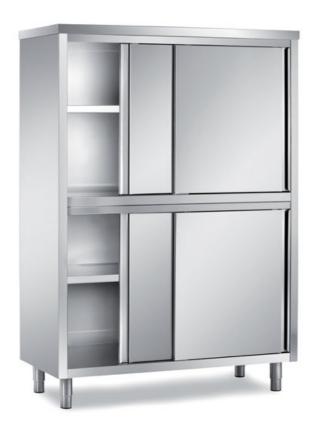

## Furnishing

Double cabinet with sliding doors - mm 2000x500x2000 h - MPP/20

## **Dimension:**

Length: 2000.0 mm Depth: 500.0 mm

Metaltecnica © Page 1 of 2

Height: 2000.0 mm Weight: 166.0 kg Volume: 2.0 mq

Packaging length: 2050.0 mm Packaging depth: 750.0 mm Packaging height: 2250.0 mm Packaging weight: 202.0 kg Packaging volume: 3.46 mq