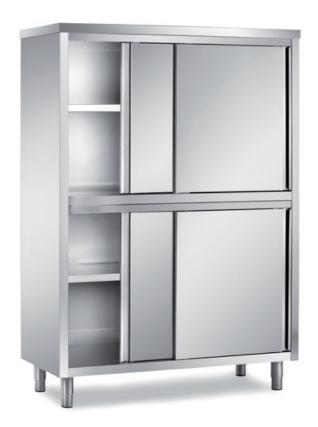

## Furnishing

Double cabinet with sliding doors - mm 1600x500x2000 h - MPP/16

## **Dimension:**

Length: 1600.0 mm Depth: 500.0 mm

Metaltecnica © Page 1 of 2

Height: 2000.0 mm Weight: 138.0 kg Volume: 1.6 mq

Packaging length: 1650.0 mm Packaging depth: 750.0 mm Packaging height: 2250.0 mm Packaging weight: 170.0 kg Packaging volume: 2.78 mq