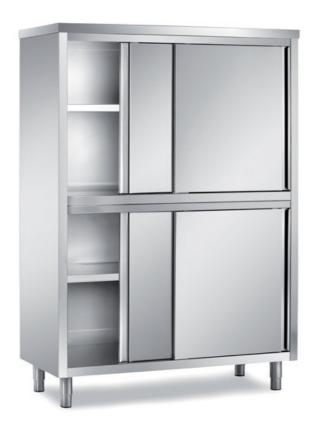

## Furnishing

Double cabinet with sliding doors - mm 1000x500x2000 h - MPP/10

## **Dimension:**

Length: 1000.0 mm Depth: 500.0 mm

Metaltecnica © Page 1 of 2

Height: 2000.0 mm

Weight: 93.0 kg Volume: 1.0 mq

Packaging length: 1050.0 mm Packaging depth: 750.0 mm Packaging height: 2250.0 mm Packaging weight: 119.0 kg Packaging volume: 1.77 mq