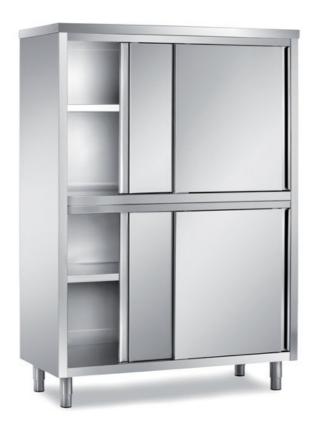

## Furnishing



Double cabinet with sliding doors - mm 1800x500x1700 h - MPO/18

## **Dimension:**

Length: 1800.0 mm Depth: 500.0 mm

Metaltecnica © Page 1 of 2

Height: 1700.0 mm Weight: 136.0 kg Volume: 1.53 mq

Packaging length: 1850.0 mm Packaging depth: 750.0 mm Packaging height: 1950.0 mm Packaging weight: 170.0 kg Packaging volume: 2.71 mq

## Options:

| Model:                                                          |
|-----------------------------------------------------------------|
| MPO/10 - Double cabinet with sliding doors - mm 1000x500x1700 h |
| MPO/12 - Double cabinet with sliding doors - mm 1200x500x1700 h |
| MPO/14 - Double cabinet with sliding doors - mm 1400x500x1700 h |
| MPO/16 - Double cabinet with sliding doors - mm 1600x500x1700 h |
| MPO/20 - Double cabinet with sliding doo