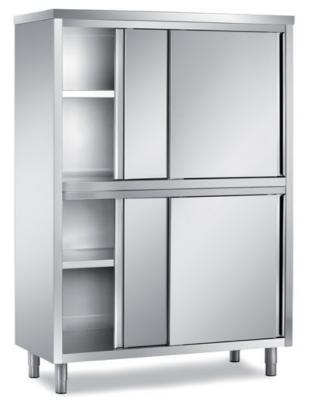

## Furnishing

Double cabinet with sliding doors - mm 1200x500x1700 h - MPO/12

Dimension:

Length: 1200.0 mm Depth: 500.0 mm Height: 1700.0 mm Weight: 100.0 kg Volume: 1.02 mq Packaging length: 1250.0 mm Packaging depth: 750.0 mm Packaging height: 1950.0 mm Packaging weight: 128.0 kg Packaging volume: 1.83 mq