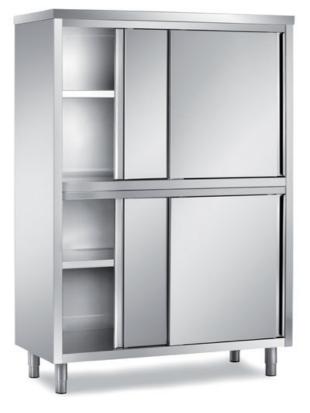

## Furnishing

Double cabinet with sliding doors - mm 2000x700x2000 h - MPL/20

Dimension:

Length: 2000.0 mm Depth: 700.0 mm Height: 2000.0 mm Weight: 191.0 kg Volume: 2.8 mq Packaging length: 2050.0 mm Packaging depth: 750.0 mm Packaging height: 2250.0 mm Packaging weight: 227.0 kg Packaging volume: 3.46 mq