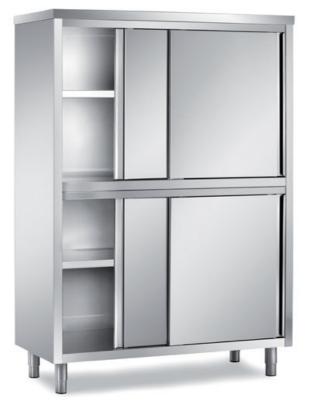

## Furnishing

Double cabinet with sliding doors - mm 1600x700x2000 h - MPL/16

Dimension:

Length: 1600.0 mm Depth: 700.0 mm Height: 2000.0 mm Weight: 157.0 kg Volume: 2.24 mq Packaging length: 1650.0 mm Packaging depth: 750.0 mm Packaging height: 2250.0 mm Packaging weight: 189.0 kg Packaging volume: 2.78 mq