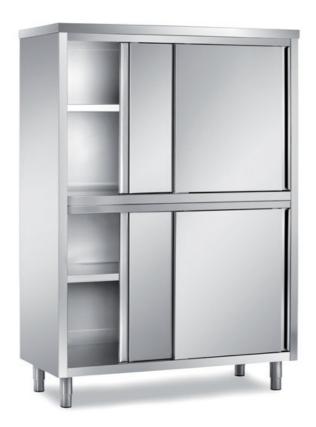

## Furnishing

Double cabinet with sliding doors - mm 1000x700x2000 h - MPL/10

## **Dimension:**

Length: 1000.0 mm Depth: 700.0 mm

Metaltecnica © Page 1 of 2

Height: 2000.0 mm Weight: 109.0 kg Volume: 1.4 mq

Packaging length: 1050.0 mm Packaging depth: 750.0 mm Packaging height: 2250.0 mm Packaging weight: 135.0 kg Packaging volume: 1.77 mq