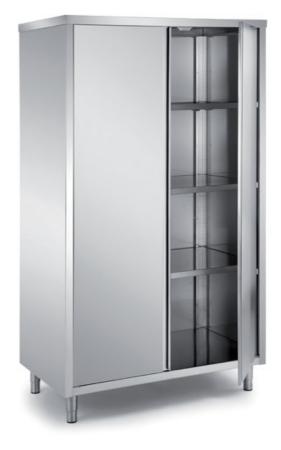

## Furnishing

Cabinet with two double skin swing doors - mm 1400x700x1700 h - BTZ/14

## **Options:**

| Model:                                                                 |
|------------------------------------------------------------------------|
| BTU/12 - Cabinet with two double skin swing doors - mm 1200x500x1700 h |
| BTU/14 - Cabinet with two double skin swing doors - mm 1400x500x1700 h |
| BTZ/12 - Cabinet with two double skin swing doors - mm 1200x700x1700 h |