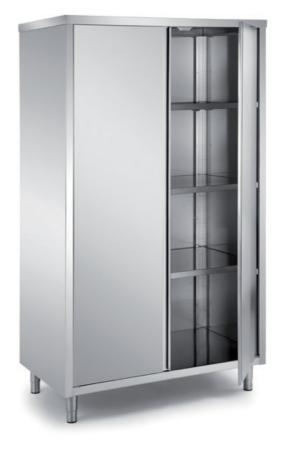

## Furnishing

Cabinet with two double skin swing doors - mm 1200x700x1700 h - BTZ/12

## **Dimension**:

Length: 1200.0 mm

Depth: 700.0 mm Height: 1700.0 mm Weight: 105.0 kg Volume: 1.43 mq Packaging length: 1250.0 mm Packaging depth: 750.0 mm Packaging height: 1950.0 mm Packaging volume: 1.83 mq