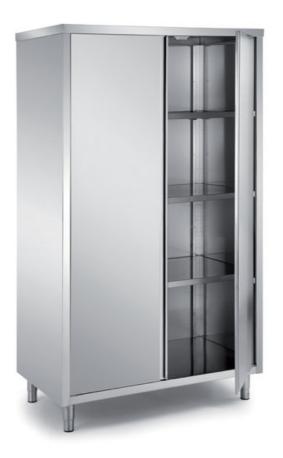

## Furnishing

Cabinet with two double skin swing doors - mm 1200x700x2000 h - BTS/12

## Dimension:

Length: 1200.0 mm

Metaltecnica © Page 1 of 2

Depth: 700.0 mm Height: 2000.0 mm

Weight: 115.0 kg Volume: 1.68 mq

Packaging length: 1250.0 mm Packaging depth: 750.0 mm Packaging height: 2250.0 mm Packaging weight: 143.0 kg Packaging volume: 2.11 mq