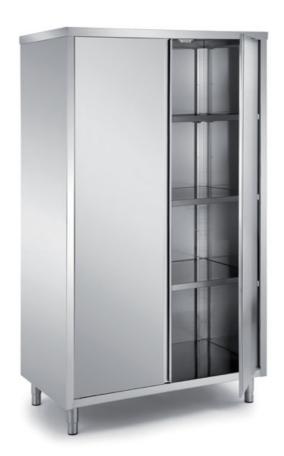

## Furnishing

Cabinet with two double skin swing doors - mm 1400x500x2000 h - BTH/14

## Dimension:

Length: 1400.0 mm

Metaltecnica © Page 1 of 2

Depth: 500.0 mm Height: 2000.0 mm

Weight: 111.0 kg Volume: 1.4 mq

Packaging length: 1450.0 mm Packaging depth: 750.0 mm Packaging height: 2250.0 mm Packaging weight: 141.0 kg Packaging volume: 2.45 mq