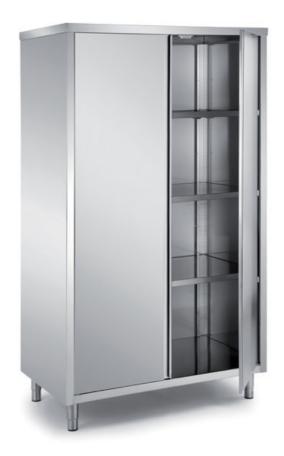

## Furnishing

Cabinet with two double skin swing doors - mm 1200x500x2000 h - BTH/12