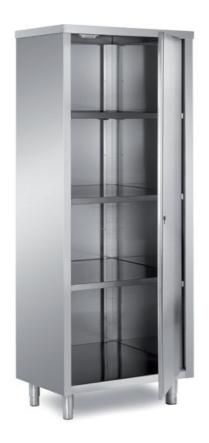

## Furnishing



Cabinet with double skin swing door - mm 700x700x2000 h - BTO/7

## **Dimension:**

Length: 700.0 mm Depth: 700.0 mm

Metaltecnica © Page 1 of 2

Height: 2000.0 mm

Weight: 79.0 kg Volume: 0.98 mg

Packaging length: 750.0 mm
Packaging depth: 750.0 mm
Packaging height: 2250.0 mm

Packaging weight: 101.0 kg Packaging volume: 1.27 mg

## Options:

## Model:

BTF/6 - Cabinet with double skin swing door - mm 600x500x2000 h

BTF/7 - Cabinet with double skin swing door - mm 700x500x2000 h

BTF/8 - Cabinet with double skin swing door - mm 800x500x2000 h

BTO/6 - Cabinet with double skin swing door - mm 600x700x2000 h

Metaltecnica © Page 2 of 2