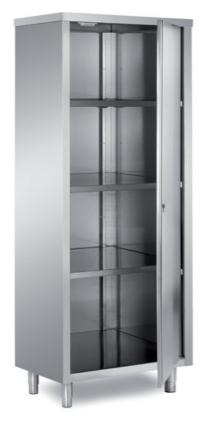

## Furnishing

Cabinet with double skin swing door - mm 600x700x2000 h - BTO/6

Dimension:

Length: 600.0 mm Depth: 700.0 mm Height: 2000.0 mm Weight: 71.0 kg Volume: 0.84 mq Packaging length: 750.0 mm Packaging depth: 750.0 mm Packaging height: 2250.0 mm Packaging weight: 93.0 kg Packaging volume: 1.27 mq