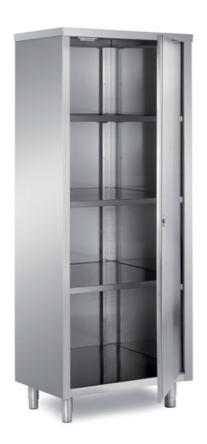

## Furnishing

Cabinet with double skin swing door - mm 600x500x2000 h - BTF/6

## **Dimension:**

Length: 600.0 mm Depth: 500.0 mm

Metaltecnica © Page 1 of 2

Height: 2000.0 mm

Weight: 60.0 kg Volume: 0.6 mg

Packaging length: 750.0 mm Packaging depth: 750.0 mm Packaging height: 2250.0 mm