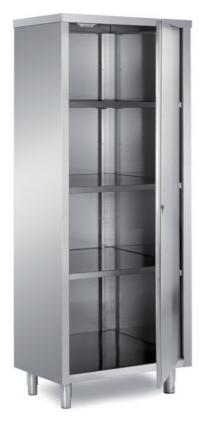

## Furnishing

Cabinet with double skin swing door - mm 700x700x1700 h - BTE/7

Dimension:

Length: 700.0 mm Depth: 700.0 mm Height: 1700.0 mm Weight: 70.0 kg Volume: 0.83 mq Packaging length: 750.0 mm Packaging depth: 750.0 mm Packaging height: 1950.0 mm Packaging weight: 92.0 kg Packaging volume: 1.1 mq