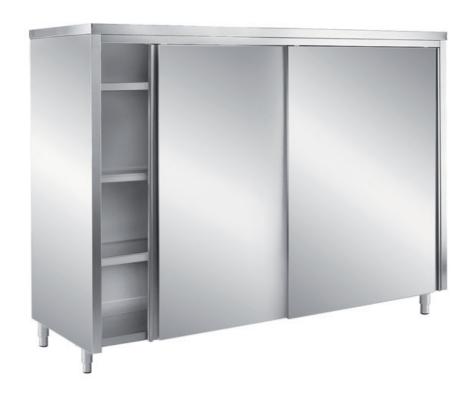

## Furnishing

Cabinet with sliding doors - mm 2000x500x2000 h - MPS/20

## **Dimension:**

Length: 2000.0 mm Depth: 500.0 mm

Metaltecnica © Page 1 of 2

Height: 2000.0 mm Weight: 140.0 kg Volume: 2.0 mq

Packaging length: 2050.0 mm Packaging depth: 750.0 mm Packaging height: 2250.0 mm Packaging weight: 176.0 kg Packaging volume: 3.46 mq