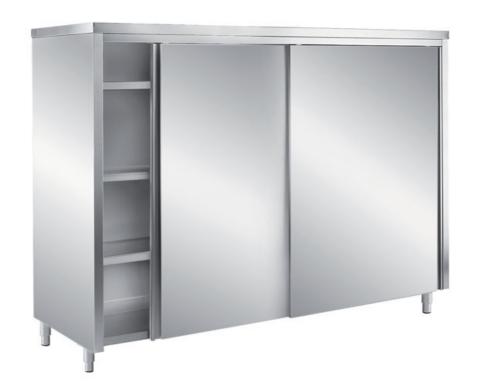

## Furnishing

Cabinet with sliding doors - mm 1600x500x2000 h - MPS/16

## **Dimension:**

Length: 1600.0 mm Depth: 500.0 mm

Metaltecnica © Page 1 of 2

Height: 2000.0 mm Weight: 116.0 kg

Volume: 1.6 mq

Packaging length: 1650.0 mm Packaging depth: 750.0 mm Packaging height: 2250.0 mm Packaging weight: 148.0 kg Packaging volume: 2.78 mq