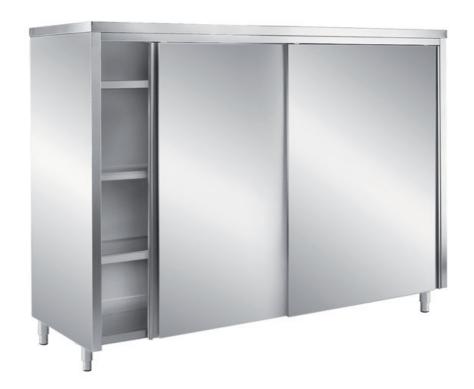

## Furnishing

Cabinet with sliding doors - mm 1400x500x2000 h - MPS/14

## **Dimension:**

Length: 1400.0 mm Depth: 500.0 mm

Metaltecnica © Page 1 of 2

Height: 2000.0 mm Weight: 104.0 kg Volume: 1.4 mq

Packaging length: 1450.0 mm Packaging depth: 750.0 mm Packaging height: 2250.0 mm Packaging weight: 134.0 kg Packaging volume: 2.45 mq