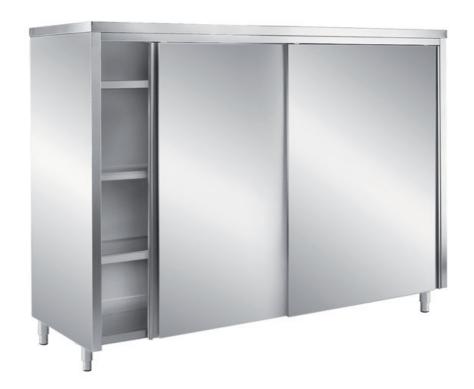

## Furnishing

Cabinet with sliding doors - mm 1200x500x2000 h - MPS/12

## **Dimension:**

Length: 1200.0 mm Depth: 500.0 mm

Metaltecnica © Page 1 of 2

Height: 2000.0 mm

Weight: 93.0 kg Volume: 1.2 mq

Packaging length: 1250.0 mm
Packaging depth: 750.0 mm
Packaging height: 2250.0 mm