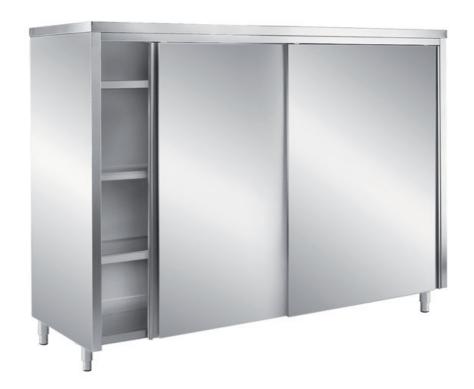

## Furnishing

Cabinet with sliding doors - mm 1000x500x2000 h - MPS/10

## **Dimension:**

Length: 1000.0 mm Depth: 500.0 mm

Metaltecnica © Page 1 of 2

Height: 2000.0 mm

Weight: 81.0 kg Volume: 1.0 mq

Packaging length: 1050.0 mm Packaging depth: 750.0 mm Packaging height: 2250.0 mm Packaging weight: 107.0 kg Packaging volume: 1.77 mq