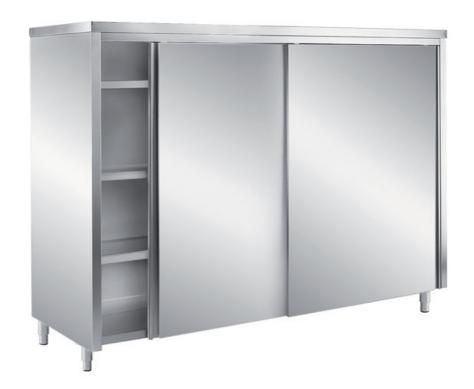

## Furnishing

Cabinet with sliding doors - mm 2000x500x1700 h - MPC/20

## **Dimension:**

Length: 2000.0 mm Depth: 500.0 mm

Metaltecnica © Page 1 of 2

Height: 1700.0 mm Weight: 127.0 kg Volume: 1.7 mq

Packaging length: 2050.0 mm Packaging depth: 750.0 mm Packaging height: 1950.0 mm Packaging weight: 163.0 kg Packaging volume: 3.0 mq