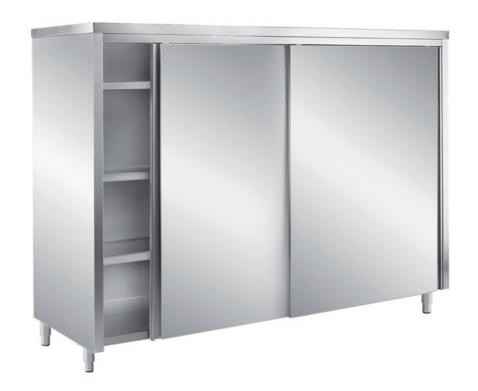

## Furnishing

Cabinet with sliding doors - mm 1800x500x1700 h - MPC/18

## **Dimension:**

Length: 1800.0 mm Depth: 500.0 mm

Metaltecnica © Page 1 of 2

Height: 1700.0 mm Weight: 116.0 kg Volume: 1.53 mq

Packaging length: 1850.0 mm Packaging depth: 750.0 mm Packaging height: 1950.0 mm Packaging weight: 150.0 kg Packaging volume: 2.71 mq